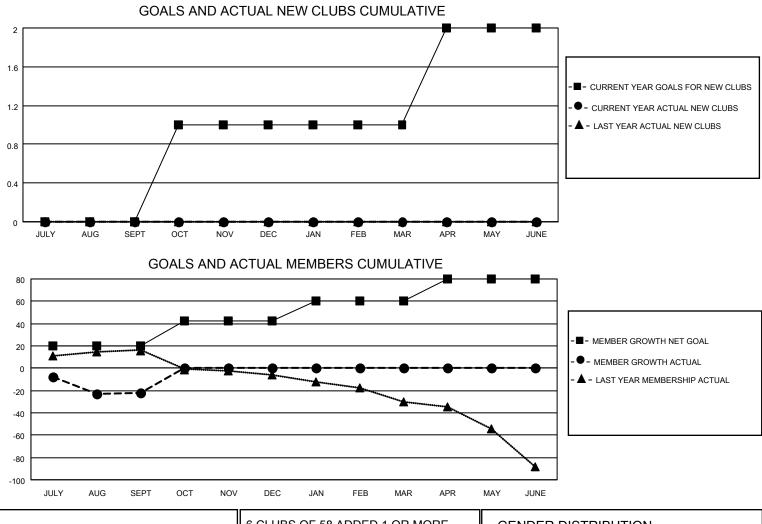

## LOCATION NORTH CAROLINA

District 31 L

Results as of: 9/30/2020

| Clubs                 |               |           |               | Members               |                       |                         |                                                    |  |
|-----------------------|---------------|-----------|---------------|-----------------------|-----------------------|-------------------------|----------------------------------------------------|--|
| RESULTS FOR 2020-2021 |               |           |               | RESULTS FOR 2020-2021 |                       |                         |                                                    |  |
| QUARTER               | NEW CLUB GOAL | NEW CLUBS | DROPPED CLUBS | QUARTER MEME          | ER GROWTH NET<br>GOAL | MEMBER GROWTH<br>ACTUAL | DROPPED<br>MEMBERS ACTUAL<br>(including transfers) |  |
| JULY/AUG/SEPT         | 0             | 0         | 1             | JULY/AUG/SEPT         | 20                    | 11                      | 32                                                 |  |
| OCT/NOV/DEC           | 1             | 0         | 0             | OCT/NOV/DEC           | 22                    | 0                       | 0                                                  |  |
| JAN/FEB/MAR           | 0             | 0         | 0             | JAN/FEB/MAR           | 18                    | 0                       | 0                                                  |  |
| APR/MAY/JUNE          | 1             | 0         | 0             | APR/MAY/JUNE          | 20                    | 0                       | 0                                                  |  |